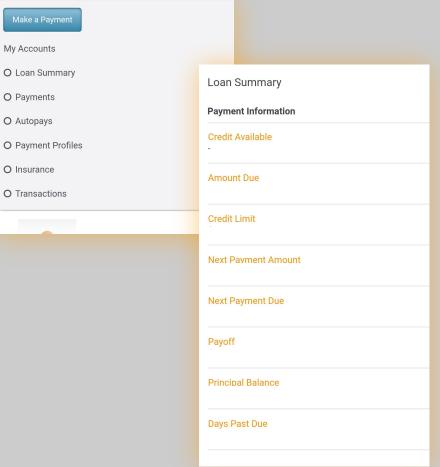

# LOAN SUMMARY

Here you will understand your loan completely: the payments you have made and what you need to pay to conclude your loan with MFS.

# LOAN SUMMARY

- 1. Select "LOAN SUMMARY" from the main menu and scroll down the screen.
- 2. Here you will see a summary of your loan:
- Credit Available
- Amount due (in case of delay)
- Credit Limit
- Next Payment Amount
- Next Payment Due
- Payoff
- Principal Balance
- Days Past Due