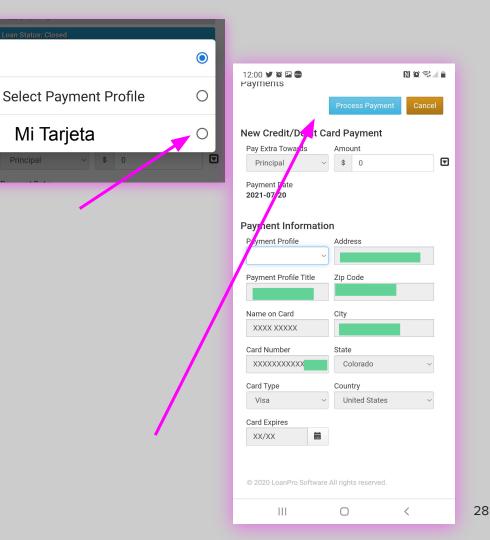

### PAYMENTS \*LATE PAYMENT

- 6. Choose the NAME of the PAYMENT PROFILE that you already saved.
- 7. Your CARD / BANK ACCOUNT information will appear. Verify that it is complete.
- 8. Seleccione el botón
- **"PROCESS PAYMENT"**