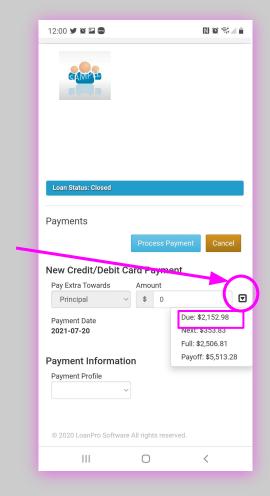

### PAYMENTS \*LATE PAYMENT

**5. Make a payment any day after your "due payment date"** 

**5.1 AMOUNT: Select the little arrow next to the "Amount" box and the following amounts will appear:** 

- Due: amount you owe if you are behind
- Next: amount of your next payment
- Full: amount to pay your principal
- Payoff: amount to pay full loan (principal + interest)

# **5.2 Select "DUE"** and the correct amount will appear in the box.