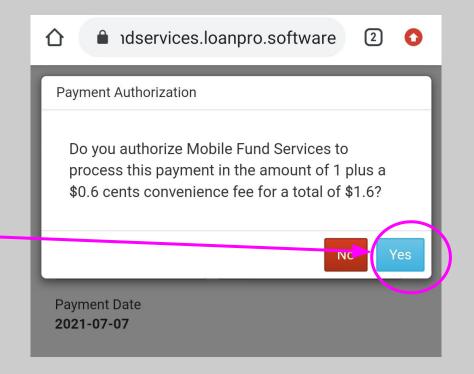

### \*Manual Monthly & Additional Payments

9. The system will ask you if you authorize the MOBILE FUND
SERVICES company to process the payment and will charge you \$ 1 one dollar for the service.

Please select "YES"

## PAYMENTS \*LATE PAYMENT

 9. The system will ask you if you authorize the MOBILE FUND
 SERVICES company to process the payment and will charge you \$ 1 one dollar for the service.

Please select "YES"