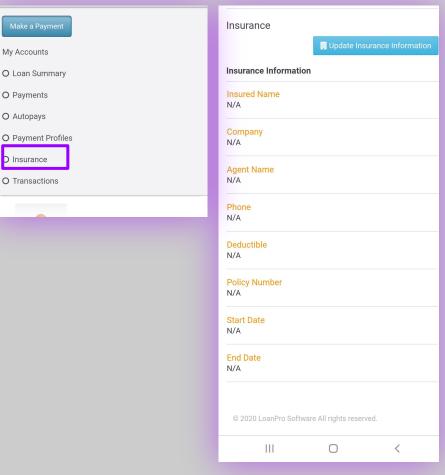

# INSURANCE

Find your insurance information

### INSURANCE

- 1. Select INSURANCE from the main menu and scroll down the screen.
- 2. Once you have purchased your insurance, you will be able to see all the information right here.
- Insured Name
- Company
- Agent Name
- Deductible
- Policy Number
- Start Date
- End Date (you should renew your service before this date).