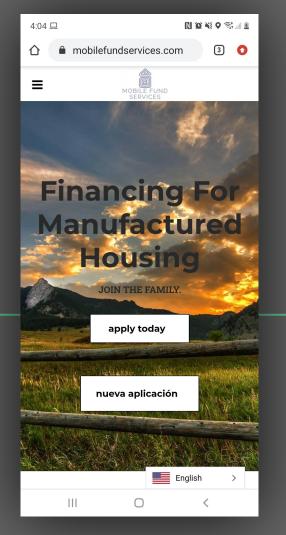

#### www.mobilefundservices.com

2. Select the menu (three lines) that appear in the upper left corner

3. Select the **"SIGN IN"** page from the menu that appears.

|   | 4:04 😐 🖬                    | RI 16                   | 8 NI O STA 8 |
|---|-----------------------------|-------------------------|--------------|
|   | 🗅 🌲 mobilefund              | dservices.com           | 3 🚺          |
|   | ×                           | MOBILE FUND<br>SERVICES |              |
|   | Search                      |                         | ٩            |
|   | Home                        |                         |              |
|   | New App                     | lication                | _            |
|   |                             |                         |              |
|   | Sign In                     |                         |              |
| - | Sign In<br>Services         |                         |              |
|   |                             |                         |              |
|   | Services                    |                         |              |
| - | Services<br>Team            | ogin                    |              |
|   | Services<br>Team<br>Contact | ogin                    |              |
| - | Services<br>Team<br>Contact | ogin                    |              |