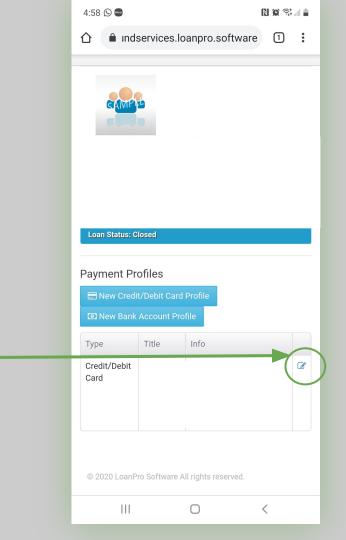

### PAYMENT PROFILES \*Fix a mistake

\*Edit your CARD or BANK ACCOUNT to correct any mistakes or typos.

1. Go to PAYMENT PROFILES and select the box with the pencil that appears next to the card or bank account that we registered.

### PAYMENT PROFILES \*Fix a mistake

\*Edit your CARD or BANK ACCOUNT to correct any mistakes or typos.

2. Edit or re-enter the data to make sure it is correct.(Look for misspellings, date mistakes, or missing numbers.)