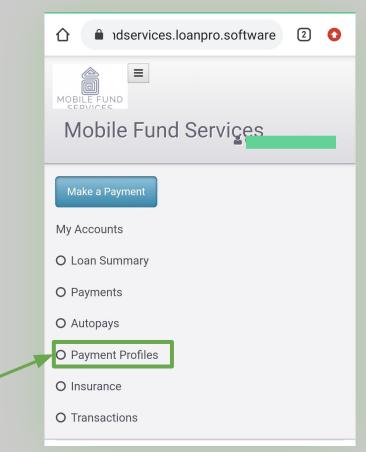

#### **PAYMENT PROFILES**

Here, you will save your card / bank account from where the payments will be taken.

#### TRANSACTIONS

Find detailed information of every payment (past & future)

Save the **CARD / BANK ACCOUNT** you want to use to make your monthly payments.

Please have your card or bank information ready.

We are going to add a "PAYMENT PROFILE" which is a card or bank account that you choose to make your loan payments.

1. Select "PAYMENT PROFILES" from the main menu and scroll down the screen.

Please have your card or bank information ready.