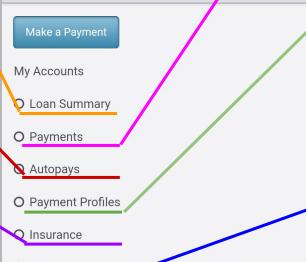

UR PROFILE

| MOBILE FL<br>SEDVICE      | C         | d Serviçes             |   |  |  |
|---------------------------|-----------|------------------------|---|--|--|
| My Accounts<br>O My Loans |           |                        |   |  |  |
| My Acco<br>1 account(     |           |                        |   |  |  |
| Account                   | Loon Type | Collateral Information |   |  |  |
|                           | Consumer  | BOULDER                | • |  |  |

# MAIN MENU

We are going to show you how to navigate the main menu.

#### LOAN SUMMARY Shows the complete status of your loan.

#### **AUTOPAYS**

Make automatic monthly payments.

#### **INSURANCE**

Find your insurance information here.

# **MAIN MENU**

ldservices.loanpro.software

2

 $\cap$ 

Mobile Fund Services

≡



O Transactions

#### PAYMENTS

Manual monthly payments & other payments (late or additional amounts).

#### **PAYMENT PROFILES**

Here, you will save your card / bank account from where the payments will be taken.

#### TRANSACTIONS

Find detailed information of every payment (past & future)

Save the **CARD / BANK ACCOUNT** you want to use to make your monthly payments.

Please have your card or bank information ready.

We are going to add a "PAYMENT PROFILE" which is a card or bank account that you choose to make your loan payments.

1. Select "PAYMENT PROFILES" from the main menu and scroll down the screen.



Please have your card or bank information ready.

- 2. Two blue buttons will appear:
  - **NEW CREDIT/DEBIT CARD PROFILE**

**NEW BANK ACCOUNT PROFILE** 

**3.** Chose the optio