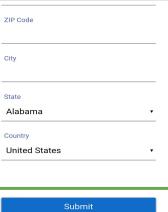

6. When you finish entering the required data, select "SUBMIT"

|   | Country<br>United States •    |
|---|-------------------------------|
| - | Submit                        |
|   | Powered by Secure Payments ** |

#### 7. If you see:

 A) GRAY BOX: Choose your card name (For example "RAMON'S CARD"). CONGRATULATIONS! WE SUCCESSFULLY SAVED YOUR PAYMENT METHOD.