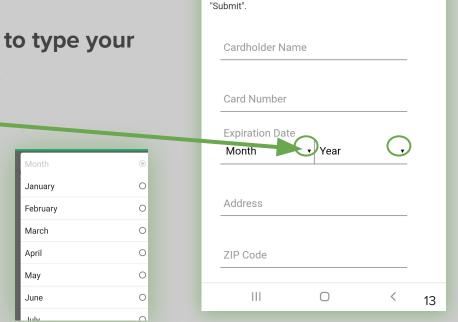

#### **NEW CREDIT/DEBIT CARD PROFILE**

4. Enter your CARD information. Make sure to type your NAME the same as it appears on the CARD.

4.1 EXPIRATION DATE:

- Select the arrow next to "MONTH" and "YEAR".
- Respective options will appear.
- Choose the expiration date of your card.