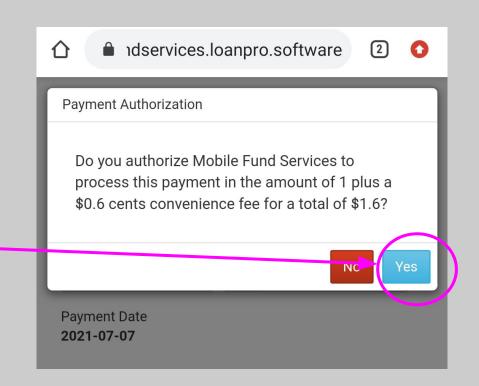

### \*Manual Monthly & Additional Payments

9. The system will ask you if you authorize the MOBILE FUND
SERVICES company to process the payment and will charge you \$ 1 one dollar for the service.

Please select "YES"

## PAYMENTS \*LATE PAYMENT

 9. The system will ask you if you authorize the MOBILE FUND
 SERVICES company to process the payment and will charge you \$ 1 one dollar for the service.

Please select "YES"