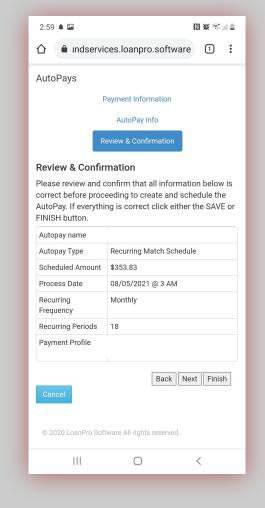

3. Select the "NEXT" button

4. Choose the name of your payment. For example: "Vista Village #21 Payment"

**5.** Verify that the information matches the following:

- AUTOPAY TYPE: RECURRING MATCH SCHEDULE
- AMOUNT TYPE: STATIC AMOUNT
- **AMOUNT:** amount of your monthly payment
- FREQUENCY: MONTHLY
- **RECURRING PERIODS:** the number of payments you need to do
- **PAYMENT PROFILE TYPE:** card or bank account
- PAY EXTRA TOWARDS: PRINCIPAL
- **PROCESS DATE:** the date you need to make your payment
- 6. Select the "NEXT" button

| 1 🔒 indse         | ervices.loanpro.softw | vare 1            |
|-------------------|-----------------------|-------------------|
| AutoPays          |                       |                   |
| ,                 | Payment Information   |                   |
|                   | AutoPay Info          |                   |
|                   | Review & Confirmation |                   |
| Auto Davi Nama    | Review & Committation |                   |
| AutoPay Name      | t Autonov             |                   |
|                   | гАцторау              |                   |
| AutoPay Type      |                       |                   |
| Recurring Mate    | ch Schedule           | ~                 |
| Amount Type       |                       |                   |
| Static Amount     | $\sim$                |                   |
| Amount            |                       |                   |
| \$ 353.83         |                       |                   |
| Frequency         |                       |                   |
| Monthly           | ~                     |                   |
| Recurring Periods | 6                     |                   |
| 18                |                       |                   |
| Payment Profile 1 | Гуре                  |                   |
| Credit/Debit C    |                       | ~                 |
|                   |                       |                   |
| Pay Extra Toward  | IS                    |                   |
| Principal         |                       | ~                 |
| Process Date      |                       | 2nd. Process Date |
| 08/05/2021        | <b></b>               |                   |

### WHAT DOES THIS MEAN?

- **AUTOPAY TYPE:** RECURRING MATCH SCHEDULE (Payment will be repeated as scheduled).
- **AMOUNT TYPE:** STATIC AMOUNT (Monthly scheduled amount)
- AMOUNT: \$ \*shows your monthly "due payment"
- **FREQUENCY:** MONTHLY (payment will be done every month)
- **RECURRING PERIODS:** the total number of payments you need to complete your

loan (for example 10 years = 120 payments)

- **PAYMENT PROFILE TYPE:** card or bank account you saved
- PAY EXTRA TOWARDS: PRINCIPAL ONLY
- **PROCESS DATE:** the date you need to make your payment

7. Please review and confirm that the information we just filled out is correct. Select the button "FINISH"