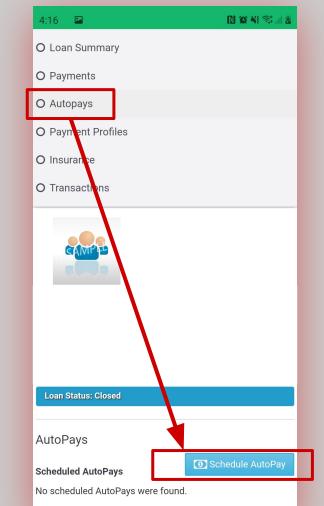

# Select AUTOPAYS from the main menu and scroll down the screen

#### Select the "SCHEDULE AUTOPAY" button.

1. Choose CARD or BANK ACCOUNT \*depending on what you have saved in your PAYMENT PROFILE.

2. Select the box next to your card or bank account until a check mark appears.