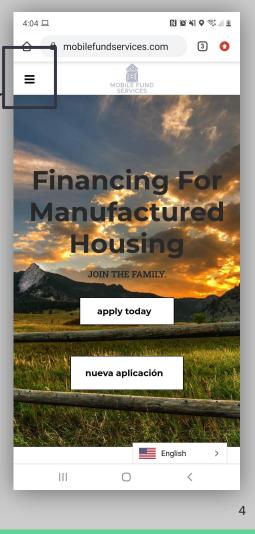

#### www.mobilefundservices.com

2. Select the menu (three lines) that appear in the upper left corner

3. Select the **"SIGN IN"** page from the menu that appears.

|   | 4:04 😐 🖬                    | RI 16                   | 8 NI O STA 8 |
|---|-----------------------------|-------------------------|--------------|
|   | 🗅 🌲 mobilefund              | dservices.com           | 3 🚺          |
|   | ×                           | MOBILE FUND<br>SERVICES |              |
|   | Search                      |                         | ٩            |
|   | Home                        |                         |              |
|   | New App                     | lication                | _            |
|   |                             |                         |              |
|   | Sign In                     |                         |              |
| - | Sign In<br>Services         |                         |              |
|   |                             |                         |              |
|   | Services                    |                         |              |
| - | Services<br>Team            | ogin                    |              |
|   | Services<br>Team<br>Contact | ogin                    |              |
| - | Services<br>Team<br>Contact | ogin                    |              |