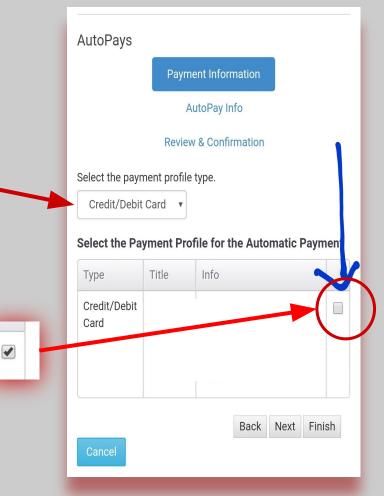

#### Select the "SCHEDULE AUTOPAY" button.

1. Choose CARD or BANK ACCOUNT \*depending on what you have saved in your PAYMENT PROFILE.

2. Select the box next to your card or bank account until a check mark appears.

3. Select the "NEXT" button

4. Choose the name of your payment. For example: "Vista Village #21 Payment"

**5.** Verify that the information matches the following:

- AUTOPAY TYPE: RECURRING MATCH SCHEDULE
- AMOUNT TYPE: STATIC AMOUNT
- **AMOUNT:** amount of your monthly payment
- FREQUENCY: MONTHLY
- **RECURRING PERIODS:** the number of payments you need to do
- **PAYMENT PROFILE TYPE:** card or bank account
- PAY EXTRA TOWARDS: PRINCIPAL
- **PROCESS DATE:** the date you need to make your payment
- 6. Select the "NEXT" button