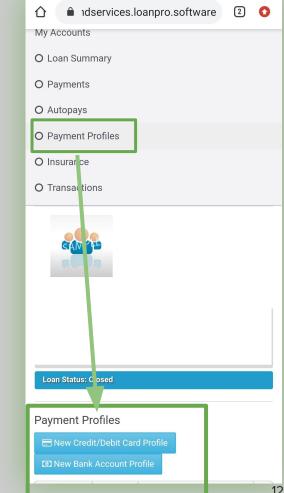

We are going to add a "PAYMENT PROFILE" which is a card or bank account that you choose to make your loan payments.

1. Select "PAYMENT PROFILES" from the main menu and scroll down the screen.

Please have your card or bank information ready.

- 2. Two blue buttons will appear:
  - **NEW CREDIT/DEBIT CARD PROFILE**

**NEW BANK ACCOUNT PROFILE** 

**3.** Chose the option you prefer.

Please have your card information ready.

### a)CREDIT OR DEBIT CARD