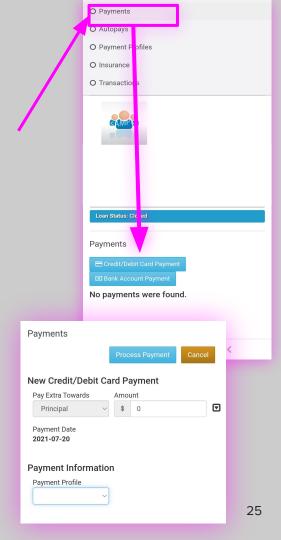

# PAYMENTS

Manually make your Monthly Payments & Additional Payments:

- Pay extra towards your principal
- Make a late payment if for any reason it didn't happen on your due date

# PAYMENTS

### \*Manual Monthly & Additional Payments

- 1. Choose "PAYMENTS" from the main menu and scroll down on your cell phone.
- 2. Choose the payment option that you have saved.

CREDIT/DEBIT CARD PAYMENT

#### BANK ACCOUNT PAYMENT

- **3.** The information in the second photo will appear.
- 4. You must complete the following information:
- PAY EXTRA TOWARDS: Principal Only
- AMOUNT: Amount you wish to pay (\*Monthly or Additional Towards Principal)
- Payment Profile: Choose your PAYMENT PROFILE